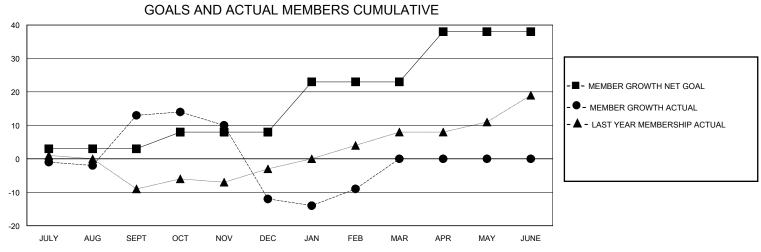

## MONTHLY MEMBERSHIP PROGRESS REPORT

District 131

Results as of: 2/29/2024

| GMT:                  |               | GMT CA    |               |                       |                       |                         |                                                    |  |
|-----------------------|---------------|-----------|---------------|-----------------------|-----------------------|-------------------------|----------------------------------------------------|--|
|                       | Club          | s         |               | Members               |                       |                         |                                                    |  |
| RESULTS FOR 2023-2024 |               |           |               | RESULTS FOR 2023-2024 |                       |                         |                                                    |  |
| QUARTER               | NEW CLUB GOAL | NEW CLUBS | DROPPED CLUBS | QUARTER MEMB          | ER GROWTH NET<br>GOAL | MEMBER GROWTH<br>ACTUAL | DROPPED<br>MEMBERS ACTUAL<br>(including transfers) |  |
| JULY/AUG/SEPT         | 0             | 1         | 0             | JULY/AUG/SEPT         | 3                     | 24                      | 11                                                 |  |
| OCT/NOV/DEC           | 0             | 0         | 1             | OCT/NOV/DEC           | 5                     | 14                      | 39                                                 |  |
| JAN/FEB/MAR           | 1             | 0         | 0             | JAN/FEB/MAR           | 15                    | 7                       | 4                                                  |  |
| APR/MAY/JUNE          | 1             | 0         | 0             | <br> APR/MAY/JUNE     | 15                    | 0                       | 0                                                  |  |